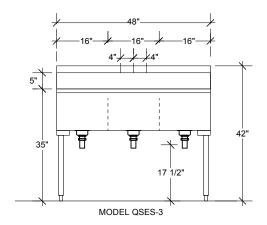

## STANDARD MATERIALS— 18 GA. S/S No. 4 - STANDARD DEPTH— 13"(330)

| MODEL  | COMPARTMENT<br>SIZE     | OVERALL SIZE (mm) |           |            | SHIPPING WEIGHT |     |
|--------|-------------------------|-------------------|-----------|------------|-----------------|-----|
|        |                         | LENGTH            | WIDTH     | HEIGHT     | LBS             | KGS |
| QSES-1 | (1) 24"× 22" (610×559)  | 24" (610)         | 27" (686) | 41" (1041) | 110             | 50  |
| QSES-2 | (2) 18" × 22" (457×559) | 36" (914)         | 27" (686) | 41" (1041) | 160             | 73  |
| QSES-3 | (3) 16" × 22" (406×559) | 48" (1219)        | 27" (686) | 41" (1041) | 215             | 98  |