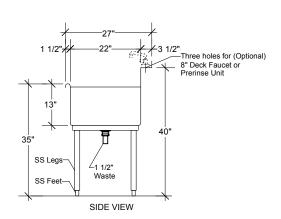

## **Product Features**

- CSA approved
- Front edged is rolled for comfort
- Side edges hemmed to maximize value
- Convenient back shelf design
- Each compartment has a centered basket waste
- 15/8"(41) stainless steel tubing with adjustable bullet feet
- All welded 18 gauge constructed body
- Basket waste(s) with brass tailpiece (11/2")
- Punched 3 hole for 8" c -c faucet or single pedestal pre-rinse faucet(s) by others

## STANDARD MATERIALS— 18 GA. S/S No. 4 - STANDARD DEPTH— 13"(330)

| MODEL  | COMPARTMENT<br>SIZE     | OVERALL SIZE (mm) |           |            | SHIPPING WEIGHT |     |
|--------|-------------------------|-------------------|-----------|------------|-----------------|-----|
|        |                         | LENGTH            | WIDTH     | HEIGHT     | LBS             | KGS |
| QSES-1 | (1) 24"× 22" (610×559)  | 24" (610)         | 27" (686) | 41" (1041) | 110             | 50  |
| QSES-2 | (2) 18" × 22" (457×559) | 36" (914)         | 27" (686) | 41" (1041) | 160             | 73  |
| QSES-3 | (3) 16" × 22" (406×559) | 48" (1219)        | 27" (686) | 41" (1041) | 215             | 98  |