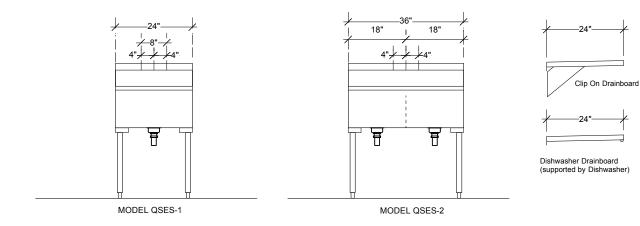

## **Optional Features**

- Available in stock sizes of one, two and three compartment configurations
- Drainboard, clip on c/w bracket 24" × 22"
- Drainboard, mounting on u/c dishwasher 24" × 22"
- Rack slides (set of 2)
- Pre-rinse assembly
- 8" or 12" swing spout faucet

## STANDARD MATERIALS— 18 GA. S/S No. 4 - STANDARD DEPTH— 13"(330)

| MODEL  | COMPARTMENT<br>SIZE     | OVERALL SIZE (mm) |           |            | SHIPPING WEIGHT |     |
|--------|-------------------------|-------------------|-----------|------------|-----------------|-----|
|        |                         | LENGTH            | WIDTH     | HEIGHT     | LBS             | KGS |
| QSES-1 | (1) 24"× 22" (610×559)  | 24" (610)         | 27" (686) | 41" (1041) | 110             | 50  |
| QSES-2 | (2) 18" × 22" (457×559) | 36" (914)         | 27" (686) | 41" (1041) | 160             | 73  |
| QSES-3 | (3) 16" × 22" (406×559) | 48" (1219)        | 27" (686) | 41" (1041) | 215             | 98  |