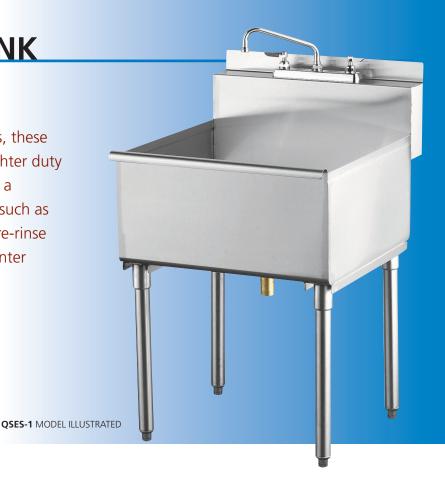

## **SUPER ECONO SINK**

**QUEST Model QSES** 

Designed with several unique features, these QUEST sinks deliver great value for lighter duty and utility applications. There are also a number of popular options available, such as clip-on drainboards, rack slides and pre-rinse assembly, to build a terrific under counter dishwashing station.

## **Product Features**

- CSA approved
- Front edged is rolled for comfort
- Side edges hemmed to maximize value
- Convenient back shelf design
- Each compartment has a centered basket waste
- 15/8"(41) stainless steel tubing with adjustable bullet feet
- All welded 18 gauge constructed body
- Basket waste(s) with brass tailpiece (11/2")
- Punched 3 hole for 8" c -c faucet or single pedestal pre-rinse faucet(s) by others