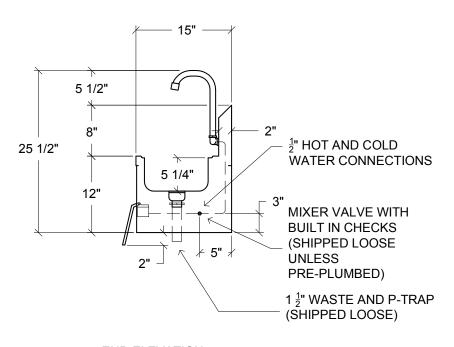

## **Product Features**

- CSA approved SS sink
- 18 gauge stainless steel support skirt
- Swivel gooseneck spout
- Temperature mixing valve with integral check valves
- Knee valve (pre-mounted)
- Chrome plated p-trap
- "Mini" basket drain
- Brass tailpiece (1½")
- Single faucet base

## **Optional Features**

• Pre-plumbing

MODEL HFS SHOWN

**END ELEVATION** 

PLAN VIEW

| MODEL | COMPARTMENT SIZE     | OVERALL SIZE (mm) |           |           | SHIPPING WEIGHT |     |
|-------|----------------------|-------------------|-----------|-----------|-----------------|-----|
|       |                      | LENGTH            | DEPTH     | HEIGHT    | LBS             | KGS |
| HFS   | 13½" × 9½" (343×242) | 17" (432)         | 15" (381) | 20" (508) | 60              | 27  |

**NOTE**: Dimensions are accurate at time of publication but subject to change without notice. If sizes are critical consult the factory.