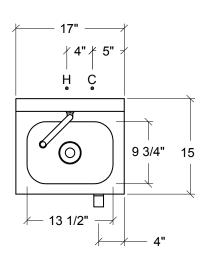

## **Optional Features**

• Pre-plumbing

MODEL HFS SHOWN

**END ELEVATION** 

PLAN VIEW

| MODEL | COMPARTMENT SIZE     | OVERALL SIZE (mm) |           |           | SHIPPING WEIGHT |     |
|-------|----------------------|-------------------|-----------|-----------|-----------------|-----|
|       |                      | LENGTH            | DEPTH     | HEIGHT    | LBS             | KGS |
| HFS   | 13½" × 9½" (343×242) | 17" (432)         | 15" (381) | 20" (508) | 60              | 27  |

**NOTE**: Dimensions are accurate at time of publication but subject to change without notice. If sizes are critical consult the factory.