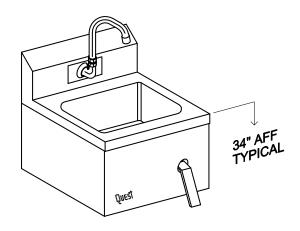

## **QUEST Model HFS**

A sanitary workspace begins with a convenient sink for staff to frequently wash their hands. This sturdy, economical hand sink can be wall-mounted anywhere and the unique 'Hands-Free' knee operated valve is simple to use. It's the ultimate in sanitation. Mounting bracket, faucet and fittings included.

## **Product Features**

- CSA approved SS sink
- 18 gauge stainless steel support skirt
- Swivel gooseneck spout
- Temperature mixing valve with integral check valves
- Knee valve (pre-mounted)
- Chrome plated p-trap
- "Mini" basket drain
- Brass tailpiece (1½")
- Single faucet base