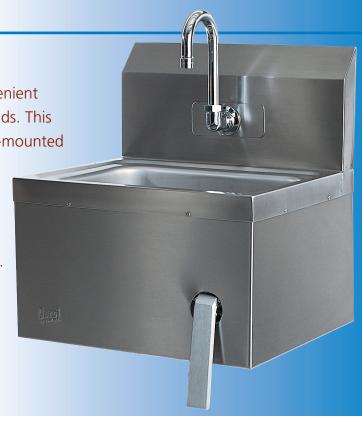

## **QUEST Model HFS**

A sanitary workspace begins with a convenient sink for staff to frequently wash their hands. This sturdy, economical hand sink can be wall-mounted anywhere and the unique 'Hands-Free' knee operated valve is simple to use. It's the ultimate in sanitation. Mounting bracket, faucet and fittings included.

## **Product Features**

- CSA approved SS sink
- 18 gauge stainless steel support skirt
- Swivel gooseneck spout
- Temperature mixing valve with integral check valves
- Knee valve (pre-mounted)
- Chrome plated p-trap
- "Mini" basket drain
- Brass tailpiece (1½")
- Single faucet base