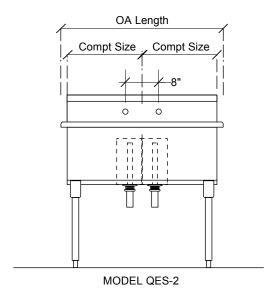

### STANDARD MATERIALS—16 GA. S/S No. 4 - STANDARD DEPTH—14"(356)

| MODEL | COMPARTMENT<br>SIZE     | OVERALL SIZE (mm) |            |             | SHIPPING WEIGHT |     |
|-------|-------------------------|-------------------|------------|-------------|-----------------|-----|
|       |                         | LENGTH            | WIDTH      | HEIGHT      | LBS             | KGS |
| QES-1 | (1) 18" × 22" (457×559) | 21" (533)         | 25½" (648) | 41½" (1054) | 90              | 41  |
|       | (1) 24"× 22" (610×559)  | 27" (686)         | 25½" (648) | 41½" (1054) | 110             | 50  |
| QES-2 | (2) 18" × 22" (457×559) | 39" (991)         | 25½" (648) | 41½" (1054) | 160             | 73  |
|       | (2) 24"× 22" (610×559)  | 51" (1295)        | 25½" (648) | 41½" (1054) | 215             | 98  |
| QES-3 | (3) 16" × 22" (406×559) | 51" (1295)        | 25½" (648) | 41½" (1054) | 215             | 98  |