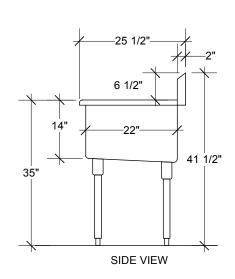

## **Product Features**

- CSA approved
- All heavy duty 16 gauge Stainless Steel construction
- 1½" (38) rolled rims on front and ends
- 61/2" (165) splash back, 2" thick to conceal plumbing
- 1½" (38) corner wastes c/w SS overflow tubes
- Perforated SS corner screens
- Mounting holes for 8" (203) wall mount faucet
- 15/8"(41) SS tubing legs
- SS adjustable bullet feet

### STANDARD MATERIALS—16 GA. S/S No. 4 - STANDARD DEPTH—14"(356)

| MODEL | COMPARTMENT<br>SIZE     | OVERALL SIZE (mm) |            |             | SHIPPING WEIGHT |     |
|-------|-------------------------|-------------------|------------|-------------|-----------------|-----|
|       |                         | LENGTH            | WIDTH      | HEIGHT      | LBS             | KGS |
| QES-1 | (1) 18" × 22" (457×559) | 21" (533)         | 25½" (648) | 41½" (1054) | 90              | 41  |
|       | (1) 24"× 22" (610×559)  | 27" (686)         | 25½" (648) | 41½" (1054) | 110             | 50  |
| QES-2 | (2) 18" × 22" (457×559) | 39" (991)         | 25½" (648) | 41½" (1054) | 160             | 73  |
|       | (2) 24"× 22" (610×559)  | 51" (1295)        | 25½" (648) | 41½" (1054) | 215             | 98  |
| QES-3 | (3) 16" × 22" (406×559) | 51" (1295)        | 25½" (648) | 41½" (1054) | 215             | 98  |