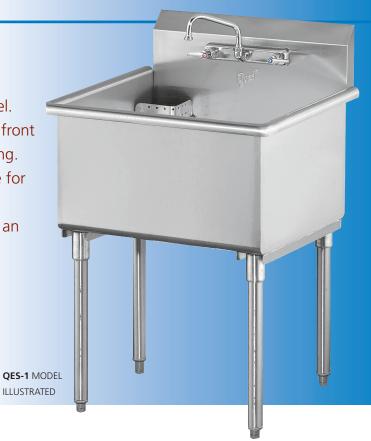

# **ECONO SINK**

#### **QUEST Model QES**

QUEST Econo Sinks are CSA approved and fabricated entirely from T304 Stainless Steel. They are functionally designed with radius front and back compartments for ease of cleaning. Top rims are rolled, providing a softer edge for comfort and safety. These economy sinks provide heavy duty, quality construction at an affordable price.

## **Product Features**

- CSA approved
- All heavy duty 16 gauge Stainless Steel construction
- 1½" (38) rolled rims on front and ends
- 61/2" (165) splash back, 2" thick to conceal plumbing
- 1½" (38) corner wastes c/w SS overflow tubes
- Perforated SS corner screens
- Mounting holes for 8" (203) wall mount faucet
- 15/8"(41) SS tubing legs
- SS adjustable bullet feet