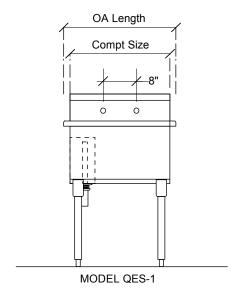

### STANDARD MATERIALS—16 GA. S/S No. 4 - STANDARD DEPTH—14"(356)

| MODEL | COMPARTMENT<br>SIZE     | OVERALL SIZE (mm) |            |             | SHIPPING WEIGHT |     |
|-------|-------------------------|-------------------|------------|-------------|-----------------|-----|
|       |                         | LENGTH            | WIDTH      | HEIGHT      | LBS             | KGS |
| QES-1 | (1) 18" × 22" (457×559) | 21" (533)         | 25½" (648) | 41½" (1054) | 90              | 41  |
|       | (1) 24"× 22" (610×559)  | 27" (686)         | 25½" (648) | 41½" (1054) | 110             | 50  |
| QES-2 | (2) 18" × 22" (457×559) | 39" (991)         | 25½" (648) | 41½" (1054) | 160             | 73  |
|       | (2) 24"× 22" (610×559)  | 51" (1295)        | 25½" (648) | 41½" (1054) | 215             | 98  |
| QES-3 | (3) 16" × 22" (406×559) | 51" (1295)        | 25½" (648) | 41½" (1054) | 215             | 98  |