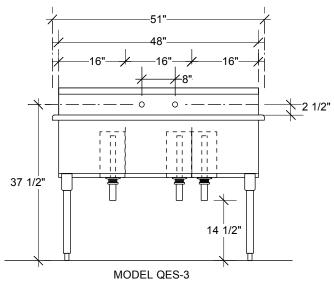

### STANDARD MATERIALS—16 GA. S/S No. 4 - STANDARD DEPTH—14"(356)

| MODEL | COMPARTMENT<br>SIZE     | OVERALL SIZE (mm) |            |             | SHIPPING WEIGHT |     |
|-------|-------------------------|-------------------|------------|-------------|-----------------|-----|
|       |                         | LENGTH            | WIDTH      | HEIGHT      | LBS             | KGS |
| QES-1 | (1) 18" × 22" (457×559) | 21" (533)         | 25½" (648) | 41½" (1054) | 90              | 41  |
|       | (1) 24"× 22" (610×559)  | 27" (686)         | 25½" (648) | 41½" (1054) | 110             | 50  |
| QES-2 | (2) 18" × 22" (457×559) | 39" (991)         | 25½" (648) | 41½" (1054) | 160             | 73  |
|       | (2) 24"× 22" (610×559)  | 51" (1295)        | 25½" (648) | 41½" (1054) | 215             | 98  |
| QES-3 | (3) 16" × 22" (406×559) | 51" (1295)        | 25½" (648) | 41½" (1054) | 215             | 98  |